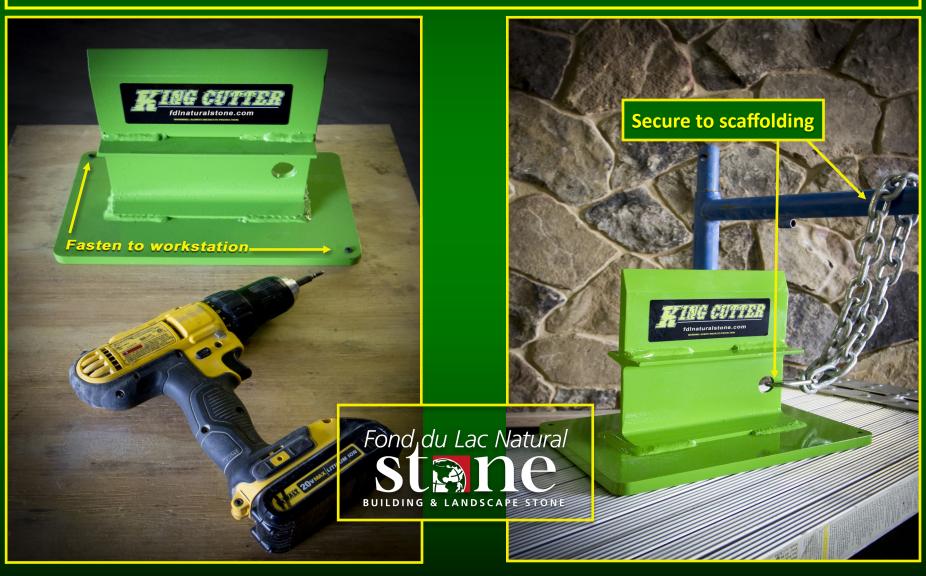

## For proper operation of the *KING CUTTER*, review the instruction sheet provided.

Fond du Lac Natural Stone requires the King Cutter to be properly secured to work station at all times before using.